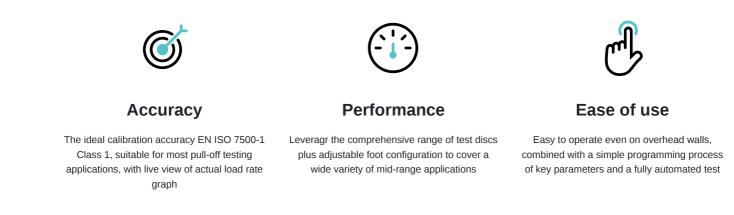

Pull-off Testers **DY-216** 

Automated pull-off tester with a mid-range instrument suitable for most pull-off testing applications

Instrument Tech Specs

| Working Range                      | 0.81 to 8.1 MPa (118 to 1182 psi)                                                                                                                                                                                                                                                                                   |
|------------------------------------|---------------------------------------------------------------------------------------------------------------------------------------------------------------------------------------------------------------------------------------------------------------------------------------------------------------------|
| Tensile force (50 mm test<br>disc) | 1.6 to 16 kN (60 to 3597 lbf)                                                                                                                                                                                                                                                                                       |
| Maximum Stroke                     | 5 mm                                                                                                                                                                                                                                                                                                                |
| Maximum Pulling Speed              | 4.65 mm/min (0.183 inch/min)                                                                                                                                                                                                                                                                                        |
| Instrument Firmware                | Maximum load<br>Actual load rate<br>Test duration<br>Complete report of the test<br>Failure mode reporting<br>Full data review on instrument                                                                                                                                                                        |
| PC Software                        | DY-2 Link with a live view of actual load rate graph                                                                                                                                                                                                                                                                |
| Memory                             | 100 measurements                                                                                                                                                                                                                                                                                                    |
| Connections                        | USB to PC and for charging                                                                                                                                                                                                                                                                                          |
| Calibration Accuracy               | EN ISO 7500-1 Class 1 (±1 $\%$ from 20 $\%$ of maximum force)                                                                                                                                                                                                                                                       |
| Battery Capacity                   | 1500 mAh, 3.7V (min. 80 measurements)                                                                                                                                                                                                                                                                               |
| Weight                             | 4.5 kg                                                                                                                                                                                                                                                                                                              |
| Applications:                      | <ul> <li>✓ Adhesive strength of mortars and renders</li> <li>✓ Adhesive strength of asphalt</li> <li>✓ Adhesive strength of tiles</li> <li>✓ Bond strength of coatings and overlays</li> <li>✓ Bond strength of repair materials such as</li> <li>FRP</li> <li>✓ Tensile strength in concrete renovation</li> </ul> |