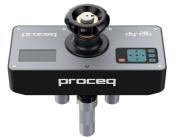

Pull-off Testers **DY-216** 

Automated pull-off tester with a mid-range instrument suitable for most pull-off testing applications

Instrument Tech Specs

| Working Range                      | 0.81 to 8.1 MPa (118 to 1182 psi)                                                                                                                                                                                                                                                                                   |
|------------------------------------|---------------------------------------------------------------------------------------------------------------------------------------------------------------------------------------------------------------------------------------------------------------------------------------------------------------------|
| Tensile force (50 mm test<br>disc) | 1.6 to 16 kN (60 to 3597 lbf)                                                                                                                                                                                                                                                                                       |
| Maximum Stroke                     | 5 mm                                                                                                                                                                                                                                                                                                                |
| Maximum Pulling Speed              | 4.65 mm/min (0.183 inch/min)                                                                                                                                                                                                                                                                                        |
| Instrument Firmware                | Maximum load<br>Actual load rate<br>Test duration<br>Complete report of the test<br>Failure mode reporting<br>Full data review on instrument                                                                                                                                                                        |
| PC Software                        | DY-2 Link with a live view of actual load rate graph                                                                                                                                                                                                                                                                |
| Memory                             | 100 measurements                                                                                                                                                                                                                                                                                                    |
| Connections                        | USB to PC and for charging                                                                                                                                                                                                                                                                                          |
| Calibration Accuracy               | EN ISO 7500-1 Class 1 (±1 $\%$ from 20 $\%$ of maximum force)                                                                                                                                                                                                                                                       |
| Battery Capacity                   | 1500 mAh, 3.7V (min. 80 measurements)                                                                                                                                                                                                                                                                               |
| Weight                             | 4.5 kg                                                                                                                                                                                                                                                                                                              |
| Applications:                      | <ul> <li>✓ Adhesive strength of mortars and renders</li> <li>✓ Adhesive strength of asphalt</li> <li>✓ Adhesive strength of tiles</li> <li>✓ Bond strength of coatings and overlays</li> <li>✓ Bond strength of repair materials such as</li> <li>FRP</li> <li>✓ Tensile strength in concrete renovation</li> </ul> |