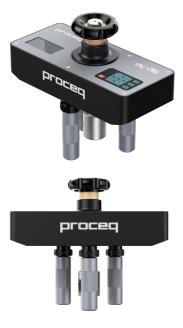

Pull-off Testers **DY-216** 

Automated pull-off tester with a mid-range instrument suitable for most pull-off testing applications

Instrument Tech Specs

| Working Range                      | 0.81 to 8.1 MPa (118 to 1182 psi)                                                                                                                                                                                                                                                                                   |
|------------------------------------|---------------------------------------------------------------------------------------------------------------------------------------------------------------------------------------------------------------------------------------------------------------------------------------------------------------------|
| Tensile force (50 mm test<br>disc) | 1.6 to 16 kN (60 to 3597 lbf)                                                                                                                                                                                                                                                                                       |
| Maximum Stroke                     | 5 mm                                                                                                                                                                                                                                                                                                                |
| Maximum Pulling Speed              | 4.65 mm/min (0.183 inch/min)                                                                                                                                                                                                                                                                                        |
| Instrument Firmware                | Maximum load<br>Actual load rate<br>Test duration<br>Complete report of the test<br>Failure mode reporting<br>Full data review on instrument                                                                                                                                                                        |
| PC Software                        | DY-2 Link with a live view of actual load rate graph                                                                                                                                                                                                                                                                |
| Memory                             | 100 measurements                                                                                                                                                                                                                                                                                                    |
| Connections                        | USB to PC and for charging                                                                                                                                                                                                                                                                                          |
| Calibration Accuracy               | EN ISO 7500-1 Class 1 (±1 $\%$ from 20 $\%$ of maximum force)                                                                                                                                                                                                                                                       |
| Battery Capacity                   | 1500 mAh, 3.7V (min. 80 measurements)                                                                                                                                                                                                                                                                               |
| Weight                             | 4.5 kg                                                                                                                                                                                                                                                                                                              |
| Applications:                      | <ul> <li>✓ Adhesive strength of mortars and renders</li> <li>✓ Adhesive strength of asphalt</li> <li>✓ Adhesive strength of tiles</li> <li>✓ Bond strength of coatings and overlays</li> <li>✓ Bond strength of repair materials such as</li> <li>FRP</li> <li>✓ Tensile strength in concrete renovation</li> </ul> |