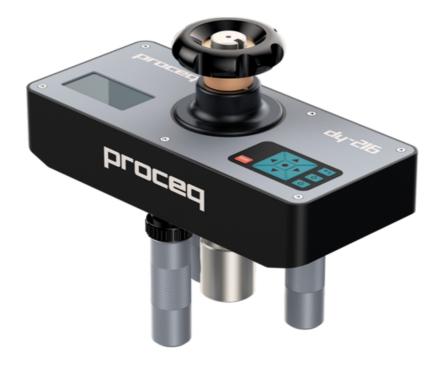

Pull-off Testers **DY-216** 

Automated pull-off tester with a mid-range instrument suitable for most pull-off testing applications

Instrument Tech Specs

| Working Range                      | 0.81 to 8.1 MPa (118 to 1182 psi)                                                                                                                                                                                                                                                                                   |
|------------------------------------|---------------------------------------------------------------------------------------------------------------------------------------------------------------------------------------------------------------------------------------------------------------------------------------------------------------------|
| Tensile force (50 mm test<br>disc) | 1.6 to 16 kN (60 to 3597 lbf)                                                                                                                                                                                                                                                                                       |
| Maximum Stroke                     | 5 mm                                                                                                                                                                                                                                                                                                                |
| Maximum Pulling Speed              | 4.65 mm/min (0.183 inch/min)                                                                                                                                                                                                                                                                                        |
| Instrument Firmware                | Maximum load<br>Actual load rate<br>Test duration<br>Complete report of the test<br>Failure mode reporting<br>Full data review on instrument                                                                                                                                                                        |
| PC Software                        | DY-2 Link with a live view of actual load rate graph                                                                                                                                                                                                                                                                |
| Memory                             | 100 measurements                                                                                                                                                                                                                                                                                                    |
| Connections                        | USB to PC and for charging                                                                                                                                                                                                                                                                                          |
| Calibration Accuracy               | EN ISO 7500-1 Class 1 (±1 $\%$ from 20 $\%$ of maximum force)                                                                                                                                                                                                                                                       |
| Battery Capacity                   | 1500 mAh, 3.7V (min. 80 measurements)                                                                                                                                                                                                                                                                               |
| Weight                             | 4.5 kg                                                                                                                                                                                                                                                                                                              |
| Applications:                      | <ul> <li>✓ Adhesive strength of mortars and renders</li> <li>✓ Adhesive strength of asphalt</li> <li>✓ Adhesive strength of tiles</li> <li>✓ Bond strength of coatings and overlays</li> <li>✓ Bond strength of repair materials such as</li> <li>FRP</li> <li>✓ Tensile strength in concrete renovation</li> </ul> |